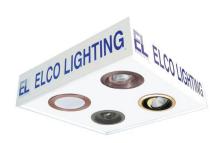

## **Features**

• Recessed and Track Lighting Displays • Trims not included

## **Options**

1.5' tracks

2' x 2' drop-in for 2' x 2' drop-in for T-BAR ceiling, (3) T-BAR ceiling, (2) 6" low voltage housings, (2) 6" line voltage housings, Individually switched

mounted display box, (4) 6" line voltage housings, Drop: up to 24"

## **Product Number**

| Item    | Description                                                                                              |
|---------|----------------------------------------------------------------------------------------------------------|
| DISP-FT | $2\tilde{0}$ x $2\tilde{0}$ x $6"$ chain mounted display box, (3) 1.5 $\tilde{0}$ tracks Drop: up to 24" |