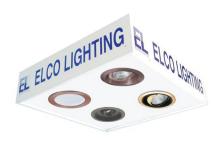

## **Features**

• Recessed and Track Lighting Displays • Trims not included

## **Product Number**

| Item    | Description                                                                                                                                                           |
|---------|-----------------------------------------------------------------------------------------------------------------------------------------------------------------------|
| DISP-F6 | $2\tilde{0}$ x $2\tilde{0}$ x $6"$ chain mounted display box, (2) $6"$ low voltage housings, (2) $6"$ line voltage housings, Individually switched, Drop: up to $24"$ |