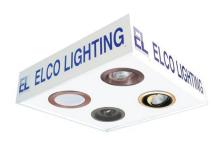

## **Features**

• Recessed and Track Lighting Displays • Trims not included

## **Options**

1.5' tracks

2' x 2' drop-in for 2' x 2' drop-in for T-BAR ceiling, (3) T-BAR ceiling, (2) 6" low voltage housings, (2) 6" line voltage housings, Individually switched

mounted display box, (4) 6" line voltage housings, Drop: up to 24"