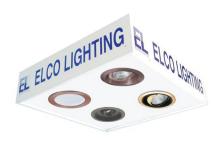

## **Features**

• Recessed and Track Lighting Displays • Trims not included

## **Options**

1.5' tracks

2' x 2' drop-in for 2' x 2' drop-in for T-BAR ceiling, (3) T-BAR ceiling, (2) 6" low voltage housings, (2) 6" line voltage housings, Individually switched

mounted display box, (4) 6" line voltage housings, Drop: up to 24"

## **Product Number**

Description

| DISP-D4 | $2\tilde{0}$ x $2\tilde{0}$ drop-in for T-BAR ceiling, (2) 6" low voltage housings, (2) 6" line voltage housings, Individually switched |
|---------|-----------------------------------------------------------------------------------------------------------------------------------------|