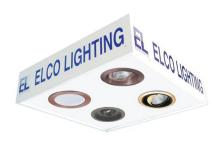

## **Features**

• Recessed and Track Lighting Displays • Trims not included

## **Options**

T-BAR ceiling, (3) T-BAR ceiling, (2) 1.5' tracks

2' x 2' drop-in for 2' x 2' drop-in for 6" low voltage housings, (2) 6" line voltage housings, Individually switched

mounted display box, (4) 6" line voltage housings, Drop: up to 24"

## **Product Number**

| Item    | Description                                                                      |  |  |
|---------|----------------------------------------------------------------------------------|--|--|
| DISP-D2 | $2\tilde{0}$ x $2\tilde{0}$ drop-in for T-BAR ceiling, (3) $1.5\tilde{0}$ tracks |  |  |