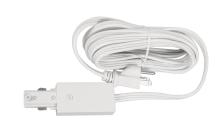

## **Cord and Plug Connector Track Accessory**

## **Features**

- 12 foot Cord and Plug Connector for 1 Circuit Track.
- Three-wire, 16AWG cord with grounded plug.
- 10 Amp MAX. or 1200W

## **Product Numbers**

| Item    | Description                             | Finish     |
|---------|-----------------------------------------|------------|
| EP850B  | Cord and Plug Connector Track Accessory | All Black  |
| EP850BZ | Cord and Plug Connector Track Accessory | All Bronze |
| EP850N  | Cord and Plug Connector Track Accessory | Nickel     |
| EP850W  | Cord and Plug Connector Track Accessory | All White  |
|         |                                         |            |