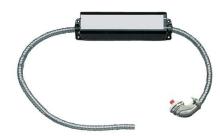

## **Backup Battery**

## **Features**

- Compact Fluorescent Emergency Kit.
- Battery backup for electronic housings.
- For (1) 13W-42W, (2) 13W/18W 4 pin lamps.
- 120V or 277V.
- Kit includes battery and test switch.
- For Field Installation.
- 650 lm for 90 minutes.

## **Specifications**

| Wattage   | 42W      |
|-----------|----------|
| Lumens    | 650 lm   |
| Voltage   | 120/277V |
| Lamp Type | CFL      |