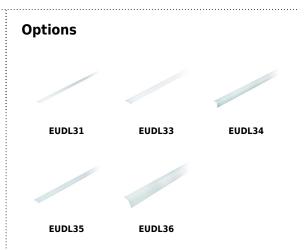

## **Product Numbers**

| Item    | <b>Description</b> For use with EUD31, EUD32, EUD37 | Frosted Lens |
|---------|-----------------------------------------------------|--------------|
| EUDL31  |                                                     |              |
| EUDL31C | For use with EUD31, EUD32, EUD37                    | Clear Lens   |
| EUDL33  | For use with EUD33                                  | Frosted Lens |
| EUDL33C | For use with EUD33                                  | Clear Lens   |
| EUDL34  | For use with EUD34                                  | Frosted Lens |
| EUDL34C | For use with EUD34                                  | Clear Lens   |
| EUDL35  | For use with EUD35                                  | Frosted Lens |
| EUDL35C | For use with EUD35                                  | Clear Lens   |
| EUDL36  | For use with EUD36                                  | Frosted Lens |
| EUDL36C | For use with EUD36                                  | Clear Lens   |
|         |                                                     |              |