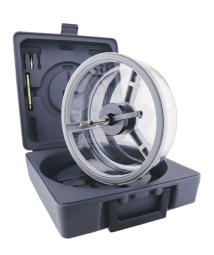

## **Adjustable Hole Saw**

## **Features**

- For cutting drywall, wood, plaster and acrylic sheeting up to 7/8" thick and metal sheets up to 1/16" thick.
- Supplied with transparent cowl to prevent chips from injuring user.
- Also supplied with two blades, balance bars and adjusting wrench in a handy tool box.
- Works with either variable speed hand drill or drill press.
- Contact your local Elco sales rep for replacement parts.

## **Options**

Open Case

Close Case

Instructions