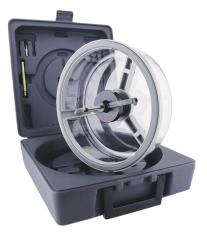

## **Adjustable Hole Cutter**

## Features

- Adjustable Hole Cutter for cutting drywall, wood, plaster and acrylic sheeting up to 7/8" thick and metal sheets up to 1/16" thick.
- Supplied with transparent cowl to prevent chips from injuring user.
- Also supplied with two blades, balance bars and adjusting wrench in a handy tool box.
- Works with either variable speed hand drill or drill press.
- Contact your local Elco sales rep for replacement parts.