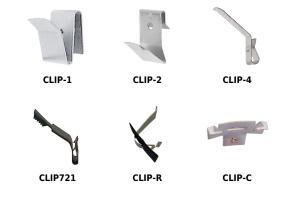

### **Product Numbers**

| Item    | Description                                 |
|---------|---------------------------------------------|
| CLIP-1  | Set of 3 Retrofit Clips                     |
| CLIP-2  | Set of 3 Retrofit Clips, Remodel Commercial |
| CLIP-4  | Set of 3 Retrofit Clips, Commercial Frame   |
| CLIP721 | Set of 3 Clips for EL721                    |
|         |                                             |

| Item   | Description                         |
|--------|-------------------------------------|
| CLIP-R | Set of 3 Clips for Remodel Housings |
| CLIP-C | Set of 2 clips for Torsion Springs  |