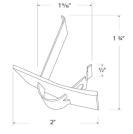

| Project i | name |
|-----------|------|
|-----------|------|

Fixture type:

Date:

# **Accessories for Recessed Fixtures - CLIP**



#### **Features**

# **Options**



## CLIP-R



### **Product Numbers**

| Item    | Description                                 |
|---------|---------------------------------------------|
| CLIP-1  | Set of 3 Retrofit Clips                     |
| CLIP-2  | Set of 3 Retrofit Clips, Remodel Commercial |
| CLIP-4  | Set of 3 Retrofit Clips, Commercial Frame   |
| CLIP721 | Set of 3 Clips for EL721                    |
|         |                                             |

| Item   | Description                         |
|--------|-------------------------------------|
| CLIP-R | Set of 3 Clips for Remodel Housings |
| CLIP-C | Set of 2 clips for Torsion Springs  |