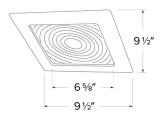

# **Front View Dimensions**

#### • Lamp: Medium base (E26) PAR type.

• O.D.: 9 1/2" Sq.

• NOTE: Trim is designed to fit ELCO Square Housings, trim may not fit in all 8" Square Housings from other lighting manufacturers.