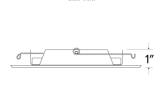

--|
| ixture type:  |  |

| Fixture type: |  |  |
|---------------|--|--|
| Date:         |  |  |

# 8" Square Trim with Fresnel Lens

**Specifications** 

(2) 42W

Wattage



#### **Features**

#### • Lamp: Medium base (E26) PAR type.

• O.D.: 9 1/2" Sq.

• NOTE: Trim is designed to fit ELCO Square Housings, trim may not fit in all 8" Square Housings from other lighting manufacturers.

# **Technical Details**

Construction: Meticulously manufactured trim with a powder coated or anodized finish.

Installation: Clips securely mount trim into the housing and keeps ring flush with ceiling.

Compatible Housing: Compatible with 6" Integrated LED Housings.

Lamp: Compatible with Medium base (E26) PAR type.

# **Front View Dimensions**



# **Back View Dimensions**



# **Side View Dimensions**



#### **Product Numbers**

| Item  | Watts  | Finish    |
|-------|--------|-----------|
| EL11W | (2) 42 | All White |