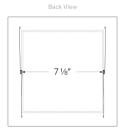

t name: |  |
|---------------|--|
| ixture type:  |  |

| Fixture type: |  |  |
|---------------|--|--|
| Date:         |  |  |

# 8" Square Trim with Fresnel Lens

**Specifications** 

(2) 42W

Wattage



#### **Features**

#### • Lamp: Medium base (E26) PAR type.

• O.D.: 9 1/2" Sq.

• NOTE: Trim is designed to fit ELCO Square Housings, trim may not fit in all 8" Square Housings from other lighting manufacturers.

# **Technical Details**

Construction: Meticulously manufactured trim with a powder coated or anodized finish.

Installation: Clips securely mount trim into the housing and keeps ring flush with ceiling.

Compatible Housing: Compatible with 6" Integrated LED Housings.

Lamp: Compatible with Medium base (E26) PAR type.

# **Front View Dimensions**



# **Back View Dimensions**



# **Side View Dimensions**



#### **Product Numbers**

| Item  | Watts  | Finish    |
|-------|--------|-----------|
| EL11W | (2) 42 | All White |