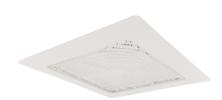

# 8" Square Trim with Fresnel Lens

**Specifications** 

(2) 42W

Wattage

#### • Lamp: Medium base (E26) PAR type.

• O.D.: 9 1/2" Sq.

• NOTE: Trim is designed to fit ELCO Square Housings, trim may not fit in all 8" Square Housings from other lighting manufacturers.