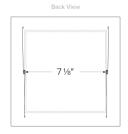

| Project name: |  |
|---------------|--|
| ixture type:  |  |

| _ |   |   |   |
|---|---|---|---|
| ח | а | t | 6 |

**Specifications** 

(2) 42W

Wattage

# 8" Square Trim with Fresnel Glass Lens



#### **Features**

#### • Lamp: Medium base (E26) PAR type.

• O.D.: 9 1/2" Sq.

 NOTE: Trim is designed to fit ELCO Square Housings, trim may not fit in all 8" Square Housings from other lighting manufacturers.

# **Technical Details**

Construction: Meticulously manufactured trim with a powder coated or anodized finish.

Installation: Clips securely mount trim into the housing and keeps ring flush with ceiling.

Compatible Housing: Compatible with 6" Integrated LED Housings.

**Lamp:** Compatible with Medium base (E26) PAR type.

# **Front View Dimensions**



# **Back View Dimensions**



# **Side View Dimensions**



### **Product Numbers**

| Item  | Watts  | Finish    |
|-------|--------|-----------|
| EL11W | (2) 42 | All White |