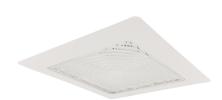

# 8" Square Trim with Fresnel Glass Lens

#### • Lamp: Medium base (E26) PAR type.

• O.D.: 9 1/2" Sq.

 NOTE: Trim is designed to fit ELCO Square Housings, trim may not fit in all 8" Square Housings from other lighting manufacturers.