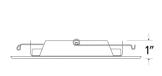

--------|--|
| ixture type:  |  |

| _ |   |   |   |
|---|---|---|---|
| ח | а | t | 6 |

**Specifications** 

(2) 42W

Wattage

# 8" Square Trim with Fresnel Glass Lens



#### **Features**

#### • Lamp: Medium base (E26) PAR type.

• O.D.: 9 1/2" Sq.

 NOTE: Trim is designed to fit ELCO Square Housings, trim may not fit in all 8" Square Housings from other lighting manufacturers.

# **Technical Details**

Construction: Meticulously manufactured trim with a powder coated or anodized finish.

Installation: Clips securely mount trim into the housing and keeps ring flush with ceiling.

Compatible Housing: Compatible with 6" Integrated LED Housings.

**Lamp:** Compatible with Medium base (E26) PAR type.

# **Front View Dimensions**



# **Back View Dimensions**



# **Side View Dimensions**



### **Product Numbers**

| Item  | Watts  | Finish    |
|-------|--------|-----------|
| EL11W | (2) 42 | All White |