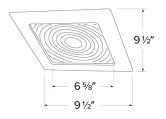

# **Front View Dimensions**

#### • Lamp: Medium base (E26) PAR type.

• O.D.: 9 1/2" Sq.

 NOTE: Trim is designed to fit ELCO Square Housings, trim may not fit in all 8" Square Housings from other lighting manufacturers.