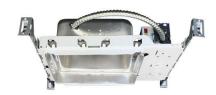

# 8" Square CFL IC Downlights

### **Features**

- Single Wall IC Housing, Airtight with Lensed Trims.
- Supplied with captive bar hangers for 24" joist spacing.
- cUL Listed for damp location and for Feed Through.
- Plaster frame with captive bar hangers