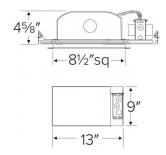

| Project name: |  |
|---------------|--|
| Fixture type: |  |
| Date:         |  |

# 8" Square CFL IC Downlights



### **Features**

- Single Wall IC Housing, Airtight with Lensed Trims.
- Supplied with captive bar hangers for 24" joist spacing.
- cUL Listed for damp location and for Feed Through.
- Plaster frame with captive bar hangers

## **Specifications**

| Wattage              | 26W      |  |  |  |
|----------------------|----------|--|--|--|
| Voltage              | 120/277V |  |  |  |
| Lamp Type            | CFL      |  |  |  |
| Damp Location Listed |          |  |  |  |

## **Dimensions**



### **Product Number**

| Item       | Description                   | Lamp<br>type | Watts | Voltage  |
|------------|-------------------------------|--------------|-------|----------|
| EL8SQ-126E | 8" Square CFL IC<br>Downlight | CFL          | 26W   | 120/277V |