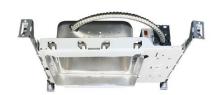

## **Features**

- Single Wall IC Housing, Airtight with Lensed Trims.
- Supplied with captive bar hangers for 24" joist spacing.
- cUL Listed for damp location and for Feed Through.
- Plaster frame with captive bar hangers

# **Specifications**

| Wattage              | 26W      |   |  |  |  |
|----------------------|----------|---|--|--|--|
| Voltage              | 120/277V | _ |  |  |  |
| Lamp Type            | CFL      | _ |  |  |  |
| Damp Location Listed |          |   |  |  |  |