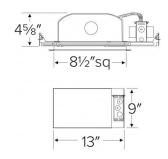

| Project name: |   |
|---------------|---|
| Fixture type: |   |
| Date:         | _ |

# 8" Square CFL IC Downlights



## **Features**

- Single Wall IC Housing, Airtight with Lensed Trims.
- Supplied with captive bar hangers for 24" joist spacing.
- cUL Listed for damp location and for Feed Through.
- Plaster frame with captive bar hangers

# **Specifications**

| Wattage              | 26W      |   |  |  |  |
|----------------------|----------|---|--|--|--|
| Voltage              | 120/277V | _ |  |  |  |
| Lamp Type            | CFL      | _ |  |  |  |
| Damp Location Listed |          |   |  |  |  |

#### **Dimensions**



## **Product Numbers**

| Item       | Description                   | Lamp<br>type | Watts | Voltage  |
|------------|-------------------------------|--------------|-------|----------|
| EL8SQ-126E | 8" Square CFL IC<br>Downlight | CFL          | 26W   | 120/277V |