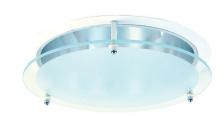

## 8" Reflector with Suspended Glass Trim

## **Features**

- Reflector with Offset Glass.
- Lamp: (1) vertical 42W Triple CFL, 200W MAX PAR30, PAR38 or A23.
- O.D.: 9".

## **Technical Details**

Construction: Meticulously manufactured trim with a powder coated or anodized finish.

Installation: Clips securely mount trim into the housing and keeps ring flush with ceiling.