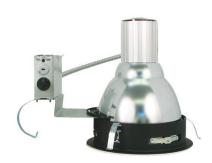

# 8" Incandescent Architectural Remodel Housing

### **Features**

- 8" Remodel Incandescent Architectural Housing.
- Galvanized Steel construction, commercial frame.
- Single Wall construction.
- Integral Thermal Protector.
- PAR30, PAR38 or A19, Lamp not included.
- Trims feature white polycarbonate ring.
- cUL Listed for damp location.
- Compatible Trims: EL816, EL832, EL833, EL836, EL838, EL852.

# **Specifications**

| Wattage      | 200W              |
|--------------|-------------------|
| Voltage      | 120V              |
| Lamp Type    | Medium Base (E26) |
| Damp Locatio | on Listed         |