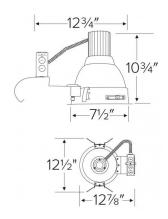

|  | Project name: |
|--|---------------|
|  | Fixture type: |
|  | Date:         |

# 8" Incandescent Architectural Remodel Housing



### **Features**

- 8" Remodel Incandescent Architectural Housing.
- Galvanized Steel construction, commercial frame.
- Single Wall construction.
- Integral Thermal Protector.
- PAR30, PAR38 or A19, Lamp not included.
- Trims feature white polycarbonate ring.
- cUL Listed for damp location.
- Compatible Trims: EL816, EL832, EL833, EL836, EL838, EL852.

# **Specifications**

| Wattage      | 200W              |
|--------------|-------------------|
| Voltage      | 120V              |
| Lamp Type    | Medium Base (E26) |
| Damp Locatio | on Listed         |

## **Dimensions**



### **Product Number**

| Item   | Lamp type         | Watts | Voltage |
|--------|-------------------|-------|---------|
| ELRH8T | Medium Base (E26) | 200W  | 120V    |