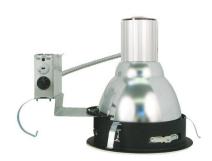

# 8" Incandescent Architectural Remodel Housing

### **Features**

- 8" Remodel Incandescent Architectural Housing.
- Galvanized Steel construction, commercial frame.
- Single Wall construction.
- Integral Thermal Protector.
- PAR30, PAR38 or A19, Lamp not included.
- Trims feature white polycarbonate ring.
- cUL Listed for damp location.
- Compatible Trims: EL816, EL832, EL833, EL836, EL838, EL852.

# **Specifications**

| Wattage              | 200W              |  |  |
|----------------------|-------------------|--|--|
| Voltage              | 120V              |  |  |
| Lamp Type            | Medium Base (E26) |  |  |
| Damp Location Listed |                   |  |  |