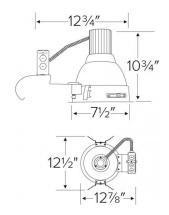

| roject name: |  |
|--------------|--|
| ixture type: |  |

Date:

# 8" Incandescent Architectural Remodel Housing



### **Features**

- 8" Remodel Incandescent Architectural Housing.
- Galvanized Steel construction, commercial frame.
- Single Wall construction.
- Integral Thermal Protector.
- PAR30, PAR38 or A19, Lamp not included.
- Trims feature white polycarbonate ring.
- cUL Listed for damp location.
- Compatible Trims: EL816, EL832, EL833, EL836, EL838, EL852.

# **Specifications**

| Wattage              | 200W              |  |  |
|----------------------|-------------------|--|--|
| Voltage              | 120V              |  |  |
| Lamp Type            | Medium Base (E26) |  |  |
| Damp Location Listed |                   |  |  |

## **Dimensions**



### **Product Numbers**

| Item   | Lamp type         | Watts | Voltage |
|--------|-------------------|-------|---------|
| ELRH8T | Medium Base (E26) | 200W  | 120V    |