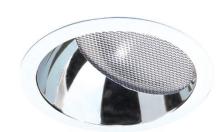

# 8" CFL Reflector Wall Wash with Regressed Prismatic Lens

## **Features**

- Lamp: (2) vertical 42W Triple CFL
- O.D.: 8"

## **Options**

Clear

White