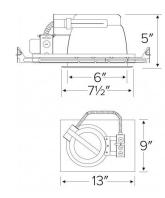

| Project name: |  |
|---------------|--|
| Fixture type: |  |
| Date:         |  |

# 8" CFL Horizontal Downlight with Plaster Frame



### **Features**

- Compact Fluorescent Housing with Plaster Frame.
- For (1) or (2) horizontally mounted lamps with integral electronic ballast.
- 6 5/8" ht allows use in 2x8 construction.
- Trim support adjusts 3/4" to accommodate different ceiling thicknesses.
- 24" captive hanger bars included.
- cUL Listed for damp location and for Feed Through.

# **Specifications**

| Wattage              | 52W      |  |  |  |  |
|----------------------|----------|--|--|--|--|
| Voltage              | 120/277V |  |  |  |  |
| Lamp Type            | CFL      |  |  |  |  |
| Damp Location Listed |          |  |  |  |  |

# **Dimensions**



# **Product Numbers**

| Item    | Description                                          | Lamp<br>type | Watts | Voltage  |
|---------|------------------------------------------------------|--------------|-------|----------|
| ELH226E | 8" CFL Horizontal<br>Downlight with Plaster<br>Frame | CFL          | 52W   | 120/277V |