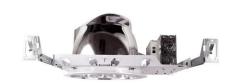

# 8" CFL Horizontal Downlight with Plaster Frame

### **Features**

- Compact Fluorescent Housing with Plaster Frame.
- For (1) or (2) horizontally mounted lamps with integral electronic ballast.
- 6 5/8" ht allows use in 2x8 construction.
- Trim support adjusts 3/4" to accommodate different ceiling thicknesses.
- 24" captive hanger bars included.
- cUL Listed for damp location and for Feed Through.