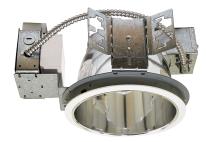

## 8" Architectural Compact Fluorescent Horizontal Downlight

## Dimensions

| Wattage              | 64W - 84W |  |
|----------------------|-----------|--|
| Voltage              | 120/277V  |  |
| Lamp Type            | CFL       |  |
| Damp Location Listed |           |  |

## Features

- Fluorescent electronic ballast for (2) 32W or 42W, 4 pin CFL.
- 6 5/8" ht allows use in 2x8 construction.
- Trim support adjusts 3/4" to accommodate different ceiling thicknesses.
- cUL Listed for damp location and for feed through.