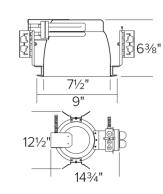

## Dimensions

| Wattage              | 64W - 84W |  |
|----------------------|-----------|--|
| Voltage              | 120/277V  |  |
| Lamp Type            | CFL       |  |
| Damp Location Listed |           |  |