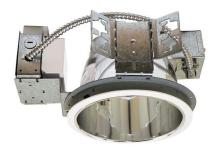

## Features

- Compact Fluorescent Housing for (2) horizontally mounted lamps with integral electronic ballast.
- 6 5/8" ht allows use in 2x8 construction.
- Trim support adjusts 3/4" to accommodate different ceiling thicknesses.
- Hanger bars not included.
- cUL Listed for damp location and for Feed Through.

## Specifications

| Wattage              | 26W      |  |  |  |
|----------------------|----------|--|--|--|
| Voltage              | 120/277V |  |  |  |
| Lamp Type            | CFL      |  |  |  |
| Damp Location Listed |          |  |  |  |

## **Product Number**

Dimensions

| ltem     | Description                                  | Lamp<br>type | Watts | Voltage  |
|----------|----------------------------------------------|--------------|-------|----------|
| ELH8213E | 8" Architectural CFL<br>Horizontal Downlight | CFL          | 26W   | 120/277V |