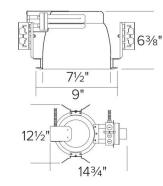

## **Product Number**

Dimensions

| ltem     | Description                                  | Lamp<br>type | Watts | Voltage  |
|----------|----------------------------------------------|--------------|-------|----------|
| ELH8213E | 8" Architectural CFL<br>Horizontal Downlight | CFL          | 26W   | 120/277V |