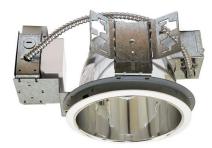

## 8" Architectural CFL Horizontal Downlights

## Features

- Compact Fluorescent Housing for (2) horizontally mounted lamps with integral electronic ballast.
- 6 5/8" ht allows use in 2x8 construction.
- Trim support adjusts 3/4" to accommodate different ceiling thicknesses.
- Hanger bars not included.
- cUL Listed for damp location and for Feed Through.