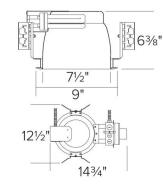

## **Product Number**

Dimensions

| ltem     | Description                                  | Lamp<br>type | Watts | Voltage  |
|----------|----------------------------------------------|--------------|-------|----------|
| ELH8126E | 8" Architectural CFL<br>Horizontal Downlight | CFL          | 26W   | 120/277V |