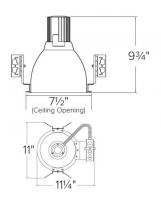

| Date          |  |  |  |
|---------------|--|--|--|
| Fixture type: |  |  |  |
| Project name: |  |  |  |

# 7" New Construction Incandescent Architectural Housing



## **Features**

- New Construction Incandescent Architectural Housing.
- Galvanized Steel construction, commercial frame.
- Single Wall construction.
- Integral Thermal Protector.
- Lamp and Hanger Bars not included.
- cUL Listed for damp location.
- Compatible Trims: EL716, EL732, EL733, EL738, EL752, EL755.

# **Specifications**

| Wattage              | 150W              |  |  |  |
|----------------------|-------------------|--|--|--|
| Voltage              | 120V              |  |  |  |
| Lamp Type            | Medium Base (E26) |  |  |  |
| Damp Location Listed |                   |  |  |  |

#### **Dimensions**



## **Product Number**

| Item  | Lamp type         | Watts | Voltage |  |
|-------|-------------------|-------|---------|--|
| ELH7T | Medium Base (E26) | 150W  | 120V    |  |