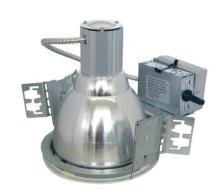

# 7" New Construction Incandescent Architectural Housing

## **Features**

- New Construction Incandescent Architectural Housing.
- Galvanized Steel construction, commercial frame.
- Single Wall construction.
- Integral Thermal Protector.
- Lamp and Hanger Bars not included.
- cUL Listed for damp location.
- Compatible Trims: EL716, EL732, EL733, EL738, EL752, EL755.

# **Specifications**

| Wattage              | 150W              |  |  |  |
|----------------------|-------------------|--|--|--|
| Voltage              | 120V              |  |  |  |
| Lamp Type            | Medium Base (E26) |  |  |  |
| Damp Location Listed |                   |  |  |  |