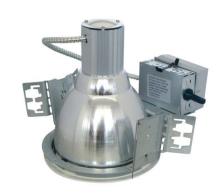

# 7" New Construction Incandescent Architectural Housing

#### **Features**

- New Construction Incandescent Architectural Housing.
- Galvanized Steel construction, commercial frame.
- Single Wall construction.
- Integral Thermal Protector.
- Lamp and Hanger Bars not included.
- cUL Listed for damp location.
- Compatible Trims: EL716, EL732, EL733, EL738, EL752, EL755.