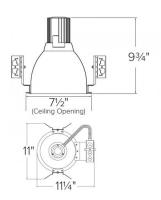

| Project name: |
|---------------|
| Fixture type: |
| Date:         |

# 7" New Construction Incandescent Architectural Housing



#### **Features**

- New Construction Incandescent Architectural Housing.
- Galvanized Steel construction, commercial frame.
- Single Wall construction.
- Integral Thermal Protector.
- Lamp and Hanger Bars not included.
- cUL Listed for damp location.
- Compatible Trims: EL716, EL732, EL733, EL738, EL752, EL755.

## **Specifications**

| Wattage              | 150W              |  |  |  |
|----------------------|-------------------|--|--|--|
| Voltage              | 120V              |  |  |  |
| Lamp Type            | Medium Base (E26) |  |  |  |
| Damp Location Listed |                   |  |  |  |

### **Dimensions**



## **Product Numbers**

| Item  | Lamp type         | Watts | Voltage |  |
|-------|-------------------|-------|---------|--|
| ELH7T | Medium Base (E26) | 150W  | 120V    |  |