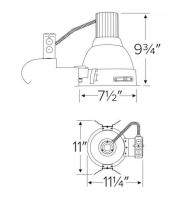

Project name:

Fixture type:

Date:

# 7" Incandescent Architectural Remodel Housing



#### Features

- Remodel Incandescent Architectural Housing.
- Galvanized Steel construction, commercial frame.
- Single Wall construction.
- Integral Thermal Protector.
- Lamp not included.
- cUL Listed for damp location.
- Compatible Trims: EL716, EL732, EL733, EL738, EL752, EL755.

## Specifications

| Wattage              | 150W              |  |  |
|----------------------|-------------------|--|--|
| Voltage              | 120V              |  |  |
| Lamp Type            | Medium Base (E26) |  |  |
| Damp Location Listed |                   |  |  |
|                      |                   |  |  |

### Dimensions



#### **Product Number**

| Item   | Lamp type         | Watts | Voltage |   |
|--------|-------------------|-------|---------|---|
| ELRH7T | Medium Base (E26) | 150W  | 120V    | _ |