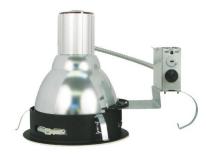

# 7" Incandescent Architectural Remodel Housing

#### Features

- Remodel Incandescent Architectural Housing.
- Galvanized Steel construction, commercial frame.
- Single Wall construction.
- Integral Thermal Protector.
- Lamp not included.
- cUL Listed for damp location.
- Compatible Trims: EL716, EL732, EL733, EL738, EL752, EL755.