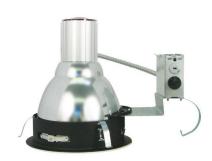

# 7" Incandescent Architectural Remodel Housing

#### **Features**

- Remodel Incandescent Architectural Housing.
- Galvanized Steel construction, commercial frame.
- Single Wall construction.
- Integral Thermal Protector.
- Lamp not included.
- cUL Listed for damp location.
- Compatible Trims: EL716, EL732, EL733, EL738, EL752, EL755.

# **Specifications**

| Wattage              | 150W              |  |  |  |
|----------------------|-------------------|--|--|--|
| Voltage              | 120V              |  |  |  |
| Lamp Type            | Medium Base (E26) |  |  |  |
| Damp Location Listed |                   |  |  |  |