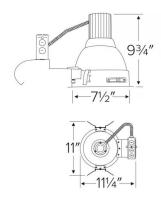

| Project name: |
|---------------|
| Fixture type: |
| Date:         |

# 7" Incandescent Architectural Remodel Housing



#### **Features**

- Remodel Incandescent Architectural Housing.
- Galvanized Steel construction, commercial frame.
- Single Wall construction.
- Integral Thermal Protector.
- Lamp not included.
- cUL Listed for damp location.
- Compatible Trims: EL716, EL732, EL733, EL738, EL752, EL755.

# **Specifications**

| Wattage              | 150W              |  |  |  |
|----------------------|-------------------|--|--|--|
| Voltage              | 120V              |  |  |  |
| Lamp Type            | Medium Base (E26) |  |  |  |
| Damp Location Listed |                   |  |  |  |

## **Dimensions**



### **Product Numbers**

| Item   | Lamp type         | Watts | Voltage |
|--------|-------------------|-------|---------|
| ELRH7T | Medium Base (E26) | 150W  | 120V    |