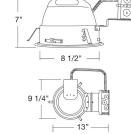

Project name:

Fixture type:

Date:

# 7" Energy Efficient Remodel CFL Horizontal Downlight



### Features

- Compact Fluorescent Housing for (1) or (2) horizontally mounted lamps with integral thermally protected HPF electronic ballast.
- 5 1/4" ht allows use in 2x6 construction.
- Trim support adjusts 3/4" to accommodate different ceiling thicknesses.
- Emergency battery backup (optional).
- cUL Listed for damp location and feed through.

# Specifications

| Wattage              | 42W      |  |  |
|----------------------|----------|--|--|
| Voltage              | 120/277V |  |  |
| Lamp Type            | CFL      |  |  |
| Damp Location Listed |          |  |  |

Dimensions



## **Product Numbers**

| Item      | Description                                                | Lamp<br>type | Watts | Voltage  |
|-----------|------------------------------------------------------------|--------------|-------|----------|
| ELRH7142E | 7" Energy Efficient<br>Remodel CFL Horizontal<br>Downlight | CFL          | 42W   | 120/277V |