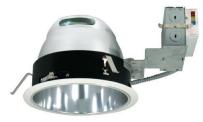

# 7" Energy Efficient Remodel CFL Horizontal Downlight

### Features

- Compact Fluorescent Housing for (1) or (2) horizontally mounted lamps with integral thermally protected HPF electronic ballast.
- 5 1/4" ht allows use in 2x6 construction.
- Trim support adjusts 3/4" to accommodate different ceiling thicknesses.
- Emergency battery backup (optional).
- cUL Listed for damp location and feed through.