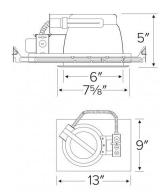

ame: |  |
|---------------|--|
| Fixture type: |  |
| Date:         |  |

# 7" CFL Horizontal Downlight with Plaster Frame



## **Features**

- Compact Fluorescent Housing with Plaster Frame.
- For (2) horizontally mounted lamps with integral ballast.
- Adjustable Hanger bars will span 24" and can be repositioned 90°.
- 5 1/4" ht allows use in 2x6 construction.
- Trim support adjusts 3/4" to accommodate different ceiling thicknesses.
- Plaster frame with captive bar hangers.
- cUL Listed for damp location and feed through.

# **Specifications**

| Wattage              | 26W      |  |  |  |
|----------------------|----------|--|--|--|
| Voltage              | 120/277V |  |  |  |
| Lamp Type            | CFL      |  |  |  |
| Damp Location Listed |          |  |  |  |

#### **Dimensions**



### **Product Number**

| Item    | Description                                          | Lamp<br>type | Watts | Voltage  |
|---------|------------------------------------------------------|--------------|-------|----------|
| ELH213E | 7" CFL Horizontal<br>Downlight with Plaster<br>Frame | CFL          | 26W   | 120/277V |