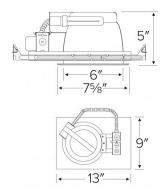

ame: |  |
|---------------|--|
| Fixture type: |  |
| Date:         |  |

# 7" CFL Horizontal Downlight with Plaster Frame



## **Features**

- Compact Fluorescent Housing with Plaster Frame.
- For (2) horizontally mounted lamps with integral ballast.
- Adjustable Hanger bars will span 24" and can be repositioned 90°.
- 5 1/4" ht allows use in 2x6 construction.
- Trim support adjusts 3/4" to accommodate different ceiling thicknesses.
- Plaster frame with captive bar hangers.
- cUL Listed for damp location and feed through.

# **Specifications**

| Wattage              | 26W      |  |  |  |
|----------------------|----------|--|--|--|
| Voltage              | 120/277V |  |  |  |
| Lamp Type            | CFL      |  |  |  |
| Damp Location Listed |          |  |  |  |

#### **Dimensions**



### **Product Numbers**

| Item    | Description                                          | Lamp<br>type | Watts | Voltage  |
|---------|------------------------------------------------------|--------------|-------|----------|
| ELH213E | 7" CFL Horizontal<br>Downlight with Plaster<br>Frame | CFL          | 26W   | 120/277V |