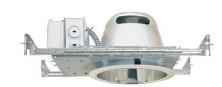

# 7" CFL Horizontal Downlight with Plaster Frame

## **Features**

- Compact Fluorescent Housing with Plaster Frame.
- For (2) horizontally mounted lamps with integral ballast.
- Adjustable Hanger bars will span 24" and can be repositioned 90°.
- 5 1/4" ht allows use in 2x6 construction.
- Trim support adjusts 3/4" to accommodate different ceiling thicknesses.
- Plaster frame with captive bar hangers.
- cUL Listed for damp location and feed through.

# **Specifications**

| Wattage              | 26W      |  |  |  |
|----------------------|----------|--|--|--|
| Voltage              | 120/277V |  |  |  |
| Lamp Type            | CFL      |  |  |  |
| Damp Location Listed |          |  |  |  |