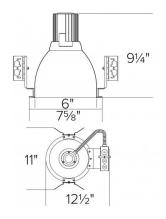

amping.
- Housing equipped with vertically adjustable mounting brackets that accept 1/2" conduit or C-channels (CH26) or linear bar hangers (FB27).
- Hanger bars not included, order CH26 or FB27 separately or use 1/2" EMT pipe.
- Pre-wired junction box provided with 1/2" and 3/4" knockouts.
- Maximum (8) No. 12 AWG branch circuit conductors (4 in, 4 out).
- Junction box provided with removable access plates.
- Housing adjusts 3/4" to accommodate various ceiling thickness.
- cUL Listed for damp location and for feed through.

# **Specifications**

| Wattage              | 32W      |  |  |  |
|----------------------|----------|--|--|--|
| Voltage              | 120/277V |  |  |  |
| Lamp Type            | CFL      |  |  |  |
| Damp Location Listed |          |  |  |  |

#### **Dimensions**



## **Product Numbers**

| Item     | Description                                | Lamp<br>type | Watts | Voltage  |
|----------|--------------------------------------------|--------------|-------|----------|
| ELV7132E | 7" Architectural CFL<br>Vertical Downlight | CFL          | 32W   | 120/277V |