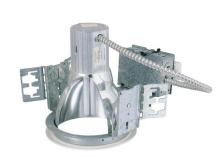

# 7" Architectural CFL Vertical Downlight

## **Features**

- 7" Vertical Architectural CFL Downlight.
- Energy efficient.
- Single wall construction.
- Integral thermal protector guards against improper lamping.
- Housing equipped with vertically adjustable mounting brackets that accept 1/2" conduit or C-channels (CH26) or linear bar hangers (FB27).
- Hanger bars not included, order CH26 or FB27 separately or use 1/2" EMT pipe.
- Pre-wired junction box provided with 1/2" and 3/4" knockouts.
- Maximum (8) No. 12 AWG branch circuit conductors (4 in, 4 out).
- Junction box provided with removable access plates.
- Housing adjusts 3/4" to accommodate various ceiling thickness.
- cUL Listed for damp location and for feed through.