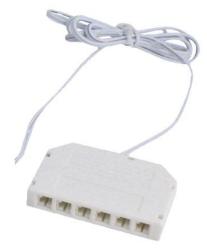

## 6-Way Distributor

| Features                                                                                                                   | Specifications | Dimensions                                   |         |
|----------------------------------------------------------------------------------------------------------------------------|----------------|----------------------------------------------|---------|
| <ul> <li>6-way distributor to be used with 12V drivers</li> <li>Output match with Aster series lights connector</li> </ul> | Voltage 12V    | 7/6'' $11/2''$ $25/16''$                     | -       |
|                                                                                                                            |                | Product Numbers                              |         |
|                                                                                                                            |                | Item Description                             | Voltage |
|                                                                                                                            |                | EDIS6 Mini Undercabinet Puck Light Accessory | 12V     |