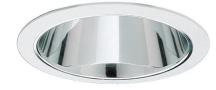

# **6" Specular Reflector Trim**

#### Features

- Reflector.
- Lamp: (1) 42W max CFL, 75W MAX PAR30 or R30.
- O.D.: 7 1/4".

#### **Technical Details**

Construction: Meticulously manufactured trim with a powder coated or anodized finish.

Installation: Clips securely mount trim into the housing and keeps ring flush with ceiling.

Compatible Housing: Compatible with 6" Integrated LED Housings.

Lamp: Compatible with Medium base (E26) PAR type.