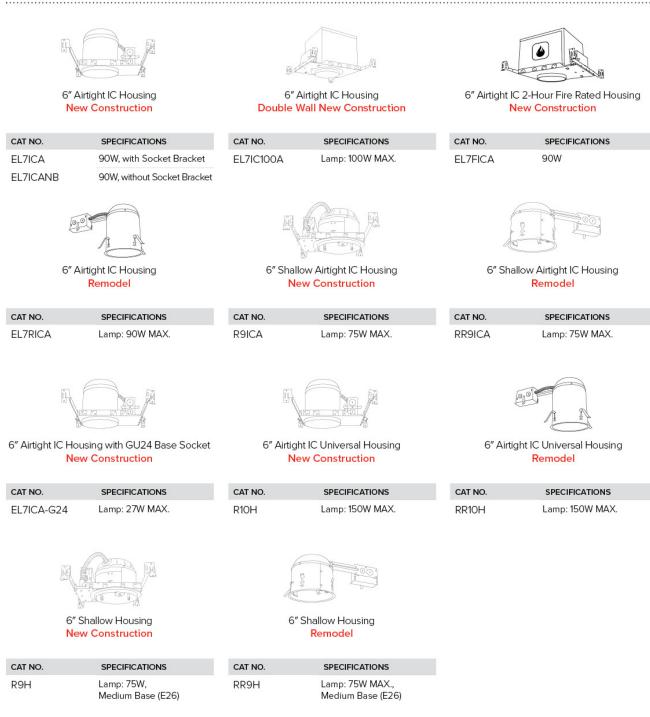

## 6" Line Voltage ICA Housings

# **Compatible** Products

For use with 6" Trims for PAR Lamps