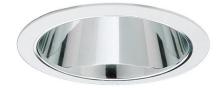

# **6" Specular Reflector Trim**

#### Features

- Reflector.
- Lamp: (1) 42W max CFL, 75W MAX PAR30 or R30.
- O.D.: 7 1/4".

#### **Technical Details**

Construction: Meticulously manufactured trim with a powder coated or anodized finish.

Installation: Clips securely mount trim into the housing and keeps ring flush with ceiling.