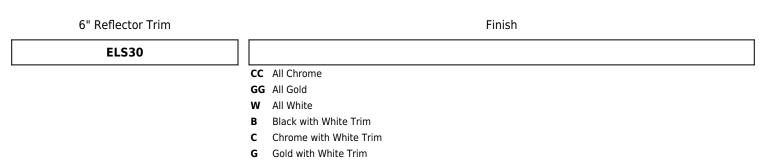

# Options Image: Option

#### **Product Number**

| Item   | Description | Finish               |
|--------|-------------|----------------------|
| ELS30G | Specular    | Gold with White Trim |

### Product Number Builder Example: ELS30CC