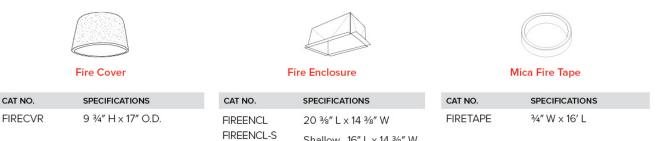

# **Compatible** Products

For use with 6" Trims for PAR Lamps

## 6" Accessories

Shallow, 16" L x 14 3/8" W

2042 E. Vernon Ave., Vernon, CA 90058 • Tel (323) 231-2600 Fax (323) 231-3200 • elcolighting.com © ELCO Lighting 2024. All rights reserved • Rev. 01 Apr 2023 • ELCO Lighting reserves the right to make specification and design changes without notice.