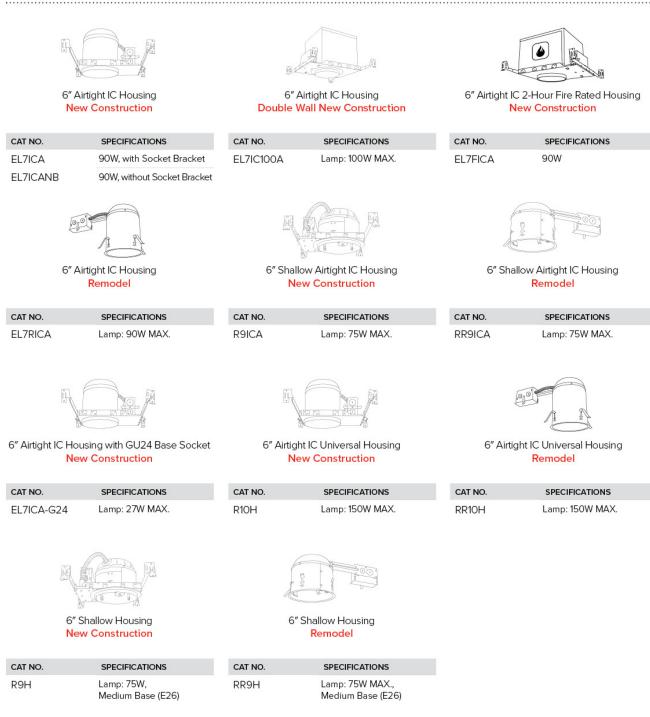

# **Compatible** Products

For use with 6" Trims for PAR Lamps

## 6" Line Voltage ICA Housings