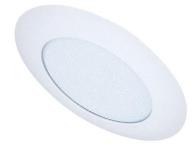

# 6" Sloped Shower Trim with Albalite Lens

#### Features

- Albalite Shower Trim.
- Lamp: 60W MAX. A19 or LED.
- O.D.: 8" .

### **Technical Details**

Construction: Meticulously manufactured trim with a powder coated or anodized finish.

Installation: Clips securely mount trim into the housing and keeps ring flush with ceiling.