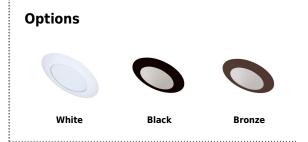

### **Product Numbers**

| Finish     |                        |
|------------|------------------------|
| All White  |                        |
| All Black  |                        |
| All Bronze |                        |
| •          | All White<br>All Black |

## Product Number Builder Example: EL12W

| 6" Albalite Shower Trim |    | Finish       |
|-------------------------|----|--------------|
| EL12                    |    |              |
|                         | w  | All White    |
|                         | В  | All Black    |
|                         | BZ | Z All Bronze |