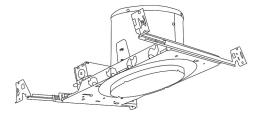

| CAT NO.  | SPECI |  |
|----------|-------|--|
| EL918ICA | 75W   |  |

| <b>)</b> . | SPECIFICATIONS | CAT NO.   | SPECIFICATIONS |
|------------|----------------|-----------|----------------|
| ICA        | 75W Max.       | EL918RICA | 75W Max.       |