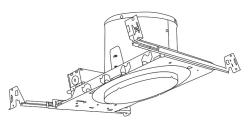

# 6" E26 Base Sloped Ceiling Non-IC Housings

CAT

6" E26 Medium Base Sloped Housing Remodel

6" E26 Medium Base Sloped Housing Remodel

| CAT NO. | SPECIFICATIONS | CAT NO. | SPECIFICATIONS |
|---------|----------------|---------|----------------|
| EL900HT | 150W Max.      | EL900RT | 150W Max.      |