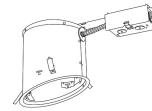

# 6" E26 Base Sloped Ceiling Non-IC Housings

CAT

6" E26 Medium Base Sloped Housing Remodel

6" E26 Medium Base Sloped Housing Remodel

| CAT NO. | SPECIFICATIONS | CAT NO. | SPECIFICATIONS |
|---------|----------------|---------|----------------|
| EL900HT | 150W Max.      | EL900RT | 150W Max.      |