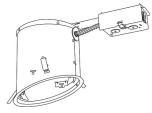

## 6" E26 Base Sloped Ceiling Housings

.....

6" E26 Medium Base Sloped Housing **New Construction** 

6" E26 Medium Base Sloped Housing **New Construction** 

6" E26 Medium Base Sloped Housing Remodel

| CAT NO.  | SPECIFICATIONS |
|----------|----------------|
| EL936ICA | 90W Max.       |