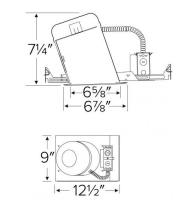

Project name:

Fixture type:

Date:

# 6" Sloped Compact Fluorescent Downlight



#### **Features**

- 6" Sloped CFL Downlights for use with Compact Fluorescent lamps.
- Contact ELCO for dimming ballast ordering information.
- cUL Listed for damp location.

## Specifications

| Wattage              | 13W - 26W |  |  |
|----------------------|-----------|--|--|
| Voltage              | 120/277V  |  |  |
| Lamp Type            | CFL       |  |  |
| Damp Location Listed |           |  |  |

## Dimensions



#### **Product Numbers**

| Item    | Lamp type | Watts | Voltage  |
|---------|-----------|-------|----------|
| EL6113E | CFL       | 13W   | 120/277V |
| EL6118E | CFL       | 18W   | 120/277V |
| EL6126E | CFL       | 26W   | 120/277V |
|         |           |       |          |