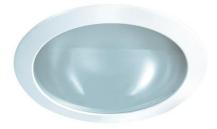

## 6" Shower Trim with Reflector and Frosted Lens

## **Product Number**

| Item   | Finish    |
|--------|-----------|
| EL123W | All White |
|        |           |
|        |           |
|        |           |
|        |           |
|        |           |
|        |           |
|        |           |
|        |           |
|        |           |
|        |           |

## Features

- IC Shower Trim with Narrow Ring.
- Lamp: (1) 42W max CFL, 60W MAX A19.
- O.D.: 7 1/8".