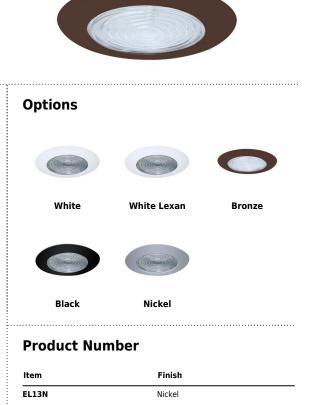

Project name:

Fixture type:

Date:

## 6" Shower Trim with Fresnel Lens

#### Features

- Shower Trim.
- Lamp: 42W MAX. 4 Pin CFL, 60W MAX A19.
- 8" O.D.

#### **Technical Details**

Construction: Meticulously manufactured trim with a powder coated or anodized finish.

Installation: Clips securely mount trim into the housing and keeps ring flush with ceiling.

Compatible Housing: Compatible with 6" Integrated Line Voltage Housings.

Lamp: Compatible with Medium base (E26) PAR type.



#### Product Number Builder Example: EL13W



# **Compatible** Products

For use with 6" Trims for PAR Lamps



## 6" Line Voltage ICA Housings



# **Compatible** Products



For use with 6" Trims for PAR Lamps

### 6" Accessories





Shallow, 16" L x 14 3/8" W

2042 E. Vernon Ave., Vernon, CA 90058 • Tel (323) 231-2600 Fax (323) 231-3200 • elcolighting.com © ELCO Lighting 2024. All rights reserved • Rev. 22 Oct 2024 • ELCO Lighting reserves the right to make specification and design changes without notice.