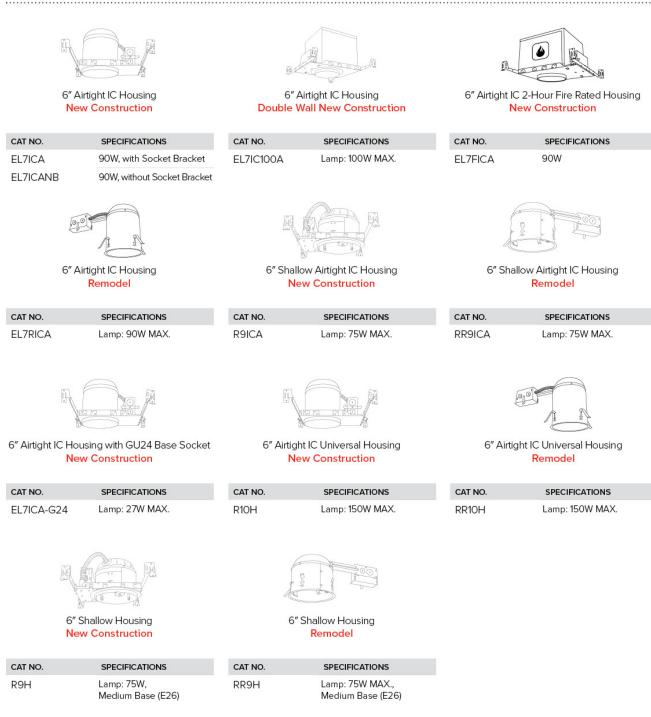

# **Compatible** Products

For use with 6" Trims for PAR Lamps

## 6" Line Voltage ICA Housings