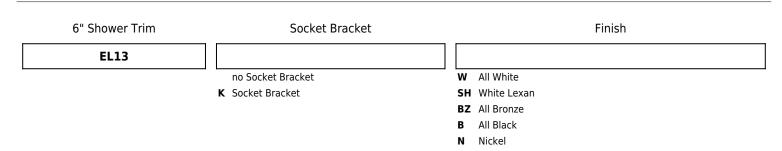

Project name:

Fixture type:

Date:

## 6" Shower Trim with Fresnel Lens

#### Features

- Shower Trim.
- Lamp: 42W MAX. 4 Pin CFL, 60W MAX A19.
- 8" O.D.

#### **Technical Details**

Construction: Meticulously manufactured trim with a powder coated or anodized finish.

Installation: Clips securely mount trim into the housing and keeps ring flush with ceiling.

Compatible Housing: Compatible with 6" Integrated Line Voltage Housings.

Lamp: Compatible with Medium base (E26) PAR type.



#### Product Number Builder Example: EL13W



# **Compatible** Products

For use with 6" Trims for PAR Lamps



## 6" Line Voltage ICA Housings



# **Compatible** Products



For use with 6" Trims for PAR Lamps

### 6" Accessories





Shallow, 16" L x 14 3/8" W

2042 E. Vernon Ave., Vernon, CA 90058 • Tel (323) 231-2600 Fax (323) 231-3200 • elcolighting.com © ELCO Lighting 2024. All rights reserved • Rev. 22 Oct 2024 • ELCO Lighting reserves the right to make specification and design changes without notice.