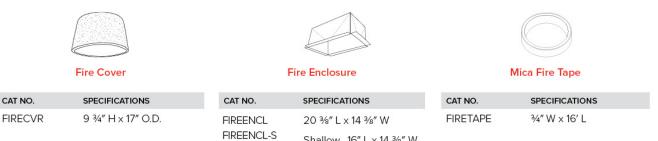

### 6" Accessories

Shallow, 16" L x 14 3/8" W

2042 E. Vernon Ave., Vernon, CA 90058 • Tel (323) 231-2600 Fax (323) 231-3200 • elcolighting.com © ELCO Lighting 2024. All rights reserved • Rev. 22 Oct 2024 • ELCO Lighting reserves the right to make specification and design changes without notice.