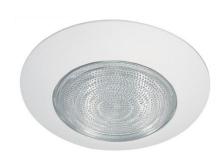

## **6" Shower Trim with Fresnel Lens and Cone Reflector**

## **Features**

- IC Shower Trim with Lexan Ring for Snap-In Socket.
- Lamp: 60W MAX A19.
- O.D.: 8".