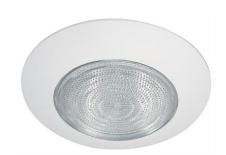

## **6" Shower Trim with Fresnel Lens and Cone Reflector**

## **Features**

- IC Shower Trim with Lexan Ring for Snap-In Socket.
- Lamp: 60W MAX A19.
- O.D.: 8".

## **Technical Details**

Construction: Meticulously manufactured trim with a powder coated or anodized finish.

Installation: Clips securely mount trim into the housing and keeps ring flush with ceiling.