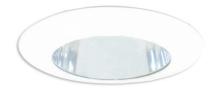

## 6" Shower Trim with Clear Lens and Reflector

| Features                                                                                                         | Options     | Options         |  |  |
|------------------------------------------------------------------------------------------------------------------|-------------|-----------------|--|--|
| <ul> <li>IC Shower Trim.</li> <li>Lamp: 42W MAX. CFL, 60W MAX A19.</li> <li>8" O.D.</li> </ul> Technical Details |             |                 |  |  |
| <b>Construction:</b> Meticulously manufactured trim with a powder coated or anodized finish.                     | White Lexan | White           |  |  |
| Installation: Clips securely mount trim into the housing and keeps ring flush with ceiling.                      | Dreduct Nor | Product Numbers |  |  |
| Compatible Housing: Compatible with 6" Integrated Line Voltage Housings.                                         |             |                 |  |  |
| Lamp: Compatible with Medium base (E26) PAR type.                                                                | ltem        | Finish          |  |  |
|                                                                                                                  | EL119SH     | White Lexan     |  |  |
|                                                                                                                  | EL119W      | All White       |  |  |