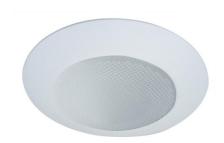

## **6" Shower Trim with Albalite Lens and Cone Reflector**

## **Features**

- IC Shower Trim with Lexan Ring for Snap-In Socket.
- Lamp: 60W MAX A19.
- O.D.: 8".