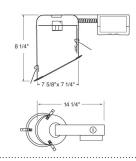

| Project name: |
|---------------|
| Fixture type: |
| Date:         |

# **6" Remodel Sloped Compact Fluorescent Downlight**



### **Features**

- 6" Sloped CFL Downlights for use with Compact Fluorescent lamps.
- Contact ELCO for dimming ballast ordering information.
- cUL Listed for damp location.

# **Specifications**

| Wattage              | 26W      |  |  |  |  |  |
|----------------------|----------|--|--|--|--|--|
| Voltage              | 120/277V |  |  |  |  |  |
| Lamp Type            | CFL      |  |  |  |  |  |
| Damp Location Listed |          |  |  |  |  |  |

# **Dimensions**



# **Product Number**

| Item     | Lamp type | Watts | Voltage  |
|----------|-----------|-------|----------|
| EL6213RE | CFL       | 26W   | 120/277V |