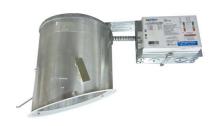

# **6" Remodel Sloped Compact Fluorescent Downlight**

### **Features**

- 6" Sloped CFL Downlights for use with Compact Fluorescent lamps.
- Contact ELCO for dimming ballast ordering information.
- cUL Listed for damp location.

# **Specifications**

| Wattage              | 26W      |  |  |  |  |  |
|----------------------|----------|--|--|--|--|--|
| Voltage              | 120/277V |  |  |  |  |  |
| Lamp Type            | CFL      |  |  |  |  |  |
| Damp Location Listed |          |  |  |  |  |  |