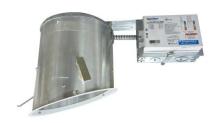

# **6" Remodel Sloped Compact Fluorescent Downlight**

## **Features**

- 6" Sloped CFL Downlights for use with Compact Fluorescent lamps.
- Contact ELCO for dimming ballast ordering information.
- cUL Listed for damp location.

# **Specifications**

| Wattage              | 42W      |  |  |  |  |
|----------------------|----------|--|--|--|--|
| Voltage              | 120/277V |  |  |  |  |
| Lamp Type            | CFL      |  |  |  |  |
| Damp Location Listed |          |  |  |  |  |