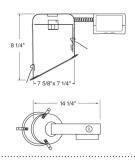

| Project name: |
|---------------|
| Fixture type: |
| Date:         |

# **6" Remodel Sloped Compact Fluorescent Downlight**



## **Features**

- 6" Sloped CFL Downlights for use with Compact Fluorescent lamps.
- Contact ELCO for dimming ballast ordering information.
- cUL Listed for damp location.

# **Specifications**

| Wattage              | 42W      |  |  |  |  |
|----------------------|----------|--|--|--|--|
| Voltage              | 120/277V |  |  |  |  |
| Lamp Type            | CFL      |  |  |  |  |
| Damp Location Listed |          |  |  |  |  |

# **Dimensions**



### **Product Number**

| Item     | Lamp type | Watts | Voltage  |
|----------|-----------|-------|----------|
| EL6142RE | CFL       | 42W   | 120/277V |