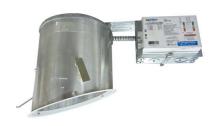

# **6" Remodel Sloped Compact Fluorescent Downlight**

### **Features**

- 6" Sloped CFL Downlights for use with Compact Fluorescent lamps.
- Contact ELCO for dimming ballast ordering information.
- cUL Listed for damp location.

# **Specifications**

| Wattage              | 32W      |  |  |  |  |
|----------------------|----------|--|--|--|--|
| Voltage              | 120/277V |  |  |  |  |
| Lamp Type            | CFL      |  |  |  |  |
| Damp Location Listed |          |  |  |  |  |