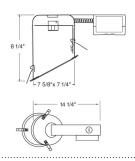

| Project name: |
|---------------|
| Fixture type: |
| Date:         |

# **6" Remodel Sloped Compact Fluorescent Downlight**



### **Features**

- 6" Sloped CFL Downlights for use with Compact Fluorescent lamps.
- Contact ELCO for dimming ballast ordering information.
- cUL Listed for damp location.

# **Specifications**

| Wattage              | 32W      |  |  |  |  |
|----------------------|----------|--|--|--|--|
| Voltage              | 120/277V |  |  |  |  |
| Lamp Type            | CFL      |  |  |  |  |
| Damp Location Listed |          |  |  |  |  |

### **Dimensions**



## **Product Number**

| Item     | Lamp type | Watts | Voltage  |
|----------|-----------|-------|----------|
| EL6132RE | CFL       | 32W   | 120/277V |