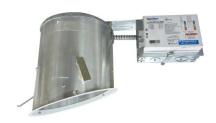

# **6" Remodel Sloped Compact Fluorescent Downlight**

## **Features**

- 6" Sloped CFL Downlights for use with Compact Fluorescent lamps.
- Contact ELCO for dimming ballast ordering information.
- cUL Listed for damp location.

# **Specifications**

| Wattage              | 26W      |  |  |  |  |  |
|----------------------|----------|--|--|--|--|--|
| Voltage              | 120/277V |  |  |  |  |  |
| Lamp Type            | CFL      |  |  |  |  |  |
| Damp Location Listed |          |  |  |  |  |  |