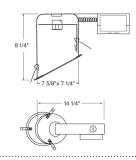

| Project name: |
|---------------|
| Fixture type: |
| Date:         |

# **6" Remodel Sloped Compact Fluorescent Downlight**



## **Features**

- 6" Sloped CFL Downlights for use with Compact Fluorescent lamps.
- Contact ELCO for dimming ballast ordering information.
- cUL Listed for damp location.

# **Specifications**

| Wattage              | 26W      |  |  |  |  |  |
|----------------------|----------|--|--|--|--|--|
| Voltage              | 120/277V |  |  |  |  |  |
| Lamp Type            | CFL      |  |  |  |  |  |
| Damp Location Listed |          |  |  |  |  |  |

# **Dimensions**



### **Product Number**

| Item     | Lamp type | Watts | Voltage  |
|----------|-----------|-------|----------|
| EL6126RE | CFL       | 26W   | 120/277V |