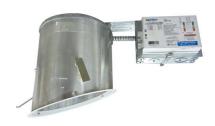

# **6" Remodel Sloped Compact Fluorescent Downlight**

#### **Features**

- 6" Sloped CFL Downlights for use with Compact Fluorescent lamps.
- Contact ELCO for dimming ballast ordering information.
- cUL Listed for damp location.

# **Specifications**

| Wattage              | 18W      |  |  |  |  |
|----------------------|----------|--|--|--|--|
| Voltage              | 120/277V |  |  |  |  |
| Lamp Type            | CFL      |  |  |  |  |
| Damp Location Listed |          |  |  |  |  |