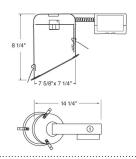

| Project name: |
|---------------|
| Fixture type: |
| Date:         |

# **6" Remodel Sloped Compact Fluorescent Downlight**



#### **Features**

- 6" Sloped CFL Downlights for use with Compact Fluorescent lamps.
- Contact ELCO for dimming ballast ordering information.
- cUL Listed for damp location.

# **Specifications**

| Wattage              | 18W      |  |  |  |  |
|----------------------|----------|--|--|--|--|
| Voltage              | 120/277V |  |  |  |  |
| Lamp Type            | CFL      |  |  |  |  |
| Damp Location Listed |          |  |  |  |  |

## **Dimensions**



## **Product Number**

| Item     | Lamp type | Watts | Voltage  |
|----------|-----------|-------|----------|
| EL6118RE | CFL       | 18W   | 120/277V |