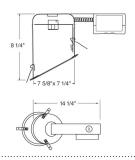

|  | Project name: |
|--|---------------|
|  | Fixture type: |
|  | Date:         |

# **6" Remodel Sloped Compact Fluorescent Downlight**



### **Features**

- 6" Sloped CFL Downlights for use with Compact Fluorescent lamps.
- Contact ELCO for dimming ballast ordering information.
- cUL Listed for damp location.

# **Specifications**

| Wattage              | 13W      |  |  |  |  |  |
|----------------------|----------|--|--|--|--|--|
| Voltage              | 120/277V |  |  |  |  |  |
| Lamp Type            | CFL      |  |  |  |  |  |
| Damp Location Listed |          |  |  |  |  |  |

# **Dimensions**



# **Product Number**

| Item     | Lamp type | Watts | Voltage  |
|----------|-----------|-------|----------|
| EL6113RE | CFL       | 13W   | 120/277V |