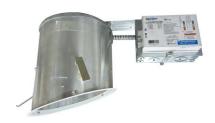

# **6" Remodel Sloped Compact Fluorescent Downlight**

### **Features**

- 6" Sloped CFL Downlights for use with Compact Fluorescent lamps.
- Contact ELCO for dimming ballast ordering information.
- cUL Listed for damp location.

# **Specifications**

| Wattage              | 13W      |  |  |  |  |  |
|----------------------|----------|--|--|--|--|--|
| Voltage              | 120/277V |  |  |  |  |  |
| Lamp Type            | CFL      |  |  |  |  |  |
| Damp Location Listed |          |  |  |  |  |  |