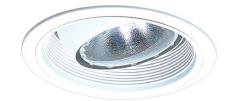

# 6" Regressed Eyeball with Baffle Trim

### Features

- Regressed Eyeball, includes PSE26 Socket Extender.
- Lamp: 75W MAX PAR30 or R30.
- 0.D.: 7 1/4".

#### **Construction:**

- Meticulously manufactured trim with a powder coated or anodized finish.
- Integral gimbal ring holds lamp and allows for 35° internal adjustability while keeping a flush look on the ceiling.
- Baffle helps reduce glare.