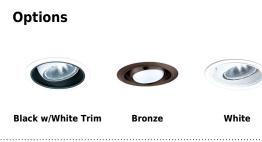

## **Product Number**

Item ELM38BZ

All Bronze

Finish

# Product Number Builder Example: ELM38BZ

| 6" Regressed Eyeball Trim | Finish        |
|---------------------------|---------------|
| ELM38                     |               |
|                           | BZ All Bronze |
|                           | W All White   |

B Black with White Trim