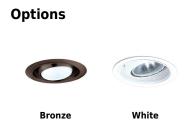

## **Product Numbers**

| ELM38BZ | All Bronze |
|---------|------------|
| ELM38W  | All White  |

## Product Number Builder Example: ELM38BZ

6" Regressed Eyeball Trim

ELM38

Finish

BZ All Bronze

W All White