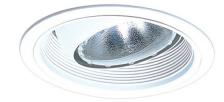

# 6" Regressed Eyeball with Baffle Trim

### Features

- Regressed Eyeball, includes PSE26 Socket Extender.
- Lamp: 75W MAX PAR30 or R30.
- 0.D.: 7 1/4".

#### **Construction:**

- Meticulously manufactured trim with a powder coated or anodized finish.
- Integral gimbal ring holds lamp and allows for 35° internal adjustability while keeping a flush look on the ceiling.
- Baffle helps reduce glare.

Installation: Clips securely mount trim into the housing and keeps ring flush with ceiling.

Compatible Housing: Compatible with 6" Integrated LED Housings.

Lamp: Compatible with Medium base (E26) PAR type.